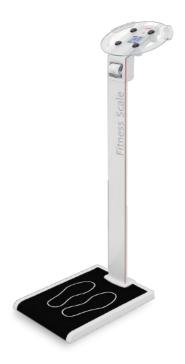

# Fitness scale

7850

- Measurement of muscle, fat and water components, BMI and caloric needs per day
- Printout of measurement values
- ▶ Simple self-explanatory menu guide on the glass surface
- ▶ Clothing weight value seasonally adjustable

### **Features**

- Measurement of muscle, fat and water components in the body
- Impedance measurement via the hands, no need to take off the shoes
- Optimized electronics with additional settings
- Large LCD display
- Indication of time in standby mode
- Simple self-explanatory menu guide on the glass surface
- No limit on measurement for over- and underweight people
- ▶ Clothing weight value seasonally adjustable
- Automatic data printout of the analysis measurements
- Company information on printout individually adjustable with included software
- Extra large weighing platform with improved surface
- No assembly required the scale is immediately ready for use
- Energy saving auto-off function
- Switchable to kg / st / lb units
- Mains operation